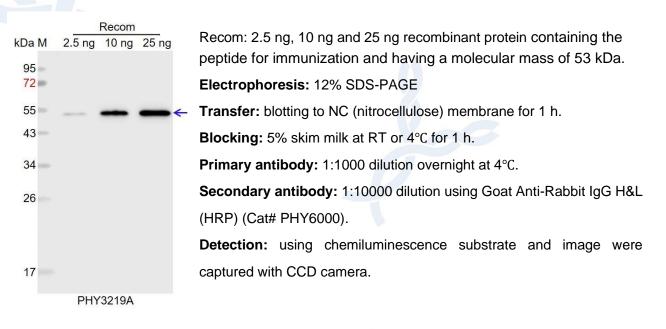

|

## **Application Information**

| <b>Recommended Dilution:</b> | Western Blot (1:1000-1:2000)                                       |
|------------------------------|--------------------------------------------------------------------|
|                              | Note: Optimal dilutions/concentrations should be determined by the |
|                              | end user.                                                          |
| Expected / apparent MW:      | 56 kDa                                                             |
| Predicted Reactivity:        | For more species homologues information, please contact tech       |
|                              | support at tech@phytoab.com.                                       |

Research Use Only



## **Application Example**





**Research Use Only**