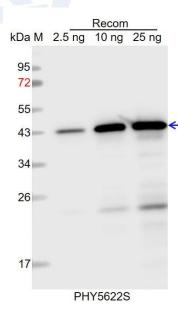

## **Application Example**

Recom: 2.5 ng, 10 ng and 25 ng recombinant protein containing the peptide for immunization and having a molecular mass of 43 kDa.

Electrophoresis: 12% SDS-PAGE

**Transfer:** blotting to NC (nitrocellulose) membrane for 1 h.

**Blocking:** 5% skim milk at RT or 4°C for 1 h.

**Primary antibody:** 1:1000 dilution overnight at 4°C.

Secondary antibody: 1:10000 dilution using Goat Anti-Rabbit IgG H&L

(HRP) (Cat# PHY6000).

Detection: using chemiluminescence substrate and image were

captured with CCD camera.