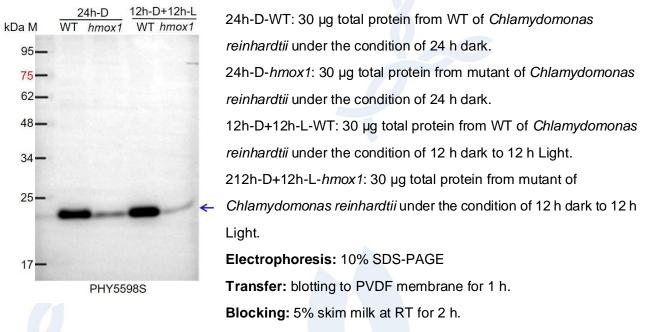

#### **Application Example**

Primary antibody: 1:1000 dilution overnight at 4 °C.

Secondary antibody: 1:5000 dilution using Goat Anti-Rabbit IgG H&L (HRP) (Cat# PHY6000).

**Detection:** Signal was generated by enhanced chemiluminescence kit (Bio-Rad, 170-5060) and was acquired by a chemiluminescence detection instrument (Tanon, 4600 Multi).