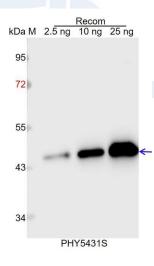

## **Application Example**

Recom: 2.5 ng, 10 ng and 25 ng recombinant protein containing the peptide

for immunization and having a molecular mass of 45 kDa.

Electrophoresis: 12% SDS-PAGE

**Transfer:** blotting to NC (nitrocellulose) membrane for 1 h.

**Blocking:** 5% skim milk at RT or 4°C for 1 h.

**Primary antibody:** 1:1000 dilution overnight at 4°C.

Secondary antibody: 1:10000 dilution using Goat Anti-Rabbit IgG H&L

(HRP) (Cat# PHY6000).

**Detection:** using chemiluminescence substrate and image were captured

with CCD camera.