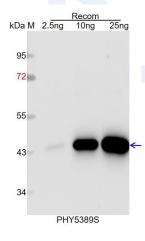

## **Application Example**

Recom: 2.5 ng, 10 ng and 25 ng recombinant protein containing the peptide

for immunization and having a molecular mass of 45 kDa.

Electrophoresis: 12% SDS-PAGE

Transfer: blotting to NC (nitrocellulose) membrane for 1 h.

**Blocking:** 5% skim milk at RT or 4℃ for 1 h.

**Primary antibody:** 1:1000 dilution overnight at 4 °C.

Secondary antibody: 1:10000 dilution using Goat Anti-Rabbit IgG H&L (HRP)

(Cat# PHY6000).

**Detection:** using chemiluminescence substrate and image were captured with

CCD camera.