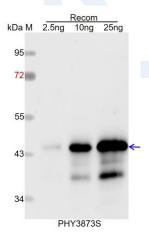

## **Application Example**

Recom: 2.5 ng, 10 ng and 25 ng recombinant protein containing the peptide

for immunization and having a molecular mass of 45 kDa.

Electrophoresis: 12% SDS-PAGE

**Transfer:** blotting to NC (nitrocellulose) membrane for 1 h.

Blocking: 5% skim milk at RT or 4℃ for 1 h.

**Primary antibody:** 1:1000 dilution overnight at 4°C.

Secondary antibody: 1:10000 dilution using Goat Anti-Rabbit IgG H&L (HRP)

(Cat# PHY6000).

**Detection:** using chemiluminescence substrate and image were captured

with CCD camera.