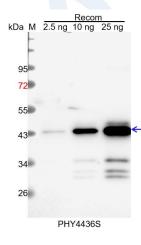

## **Application Example**

Recom: 2.5 ng, 10 ng and 25 ng recombinant protein containing the peptide

for immunization and having a molecular mass of 44 kDa.

Electrophoresis: 12% SDS-PAGE

**Transfer:** blotting to NC (nitrocellulose) membrane for 1 h.

**Blocking:** 5% skim milk at RT or 4℃ for 1 h.

**Primary antibody:** 1:1000 dilution overnight at 4°C.

Secondary antibody: 1:10000 dilution using Goat Anti-Rabbit IgG H&L (HRP)

(Cat# PHY6000).

**Detection:** using chemiluminescence substrate and image were captured with

CCD camera.