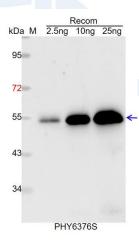

## **Application Example**

Recom: 2.5 ng, 10 ng and 25 ng recombinant protein containing the peptide

for immunization and having a molecular mass of 45 kDa.

Electrophoresis: 12% SDS-PAGE

**Transfer:** blotting to NC (nitrocellulose) membrane for 1 h.

**Blocking:** 5% skim milk at RT or  $4^{\circ}$ C for 1 h.

Primary antibody: 1:1000 dilution overnight at 4℃.

Secondary antibody: 1:10000 dilution using Goat Anti-Rabbit IgG H&L

(HRP) (Cat# PHY6000).

**Detection:** using chemiluminescence substrate and image were captured

with CCD camera.